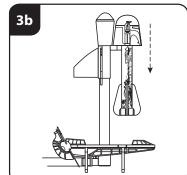

## **Operation**

Send Boba Fett and his rocket pack flying off of the Sand Skiff in four different launch modes! Record the results of each launch below.

Stay clear of the Sand Skiff Launch Pad and jump on the Launch Pad.