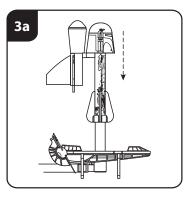

## **Operation**

Send Boba Fett and his rocket pack flying off of the Sand Skiff in four different launch modes! Record the results of each launch below.

Stay clear of the Sand Skiff Launch Pad and jump on the Launch Pad.