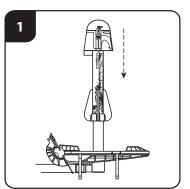

## **Set Up**

Assemble the Boba Fett Launch Lab in an open area outdoors as shown.

Attach Boba Fett's Jetpack as shown.