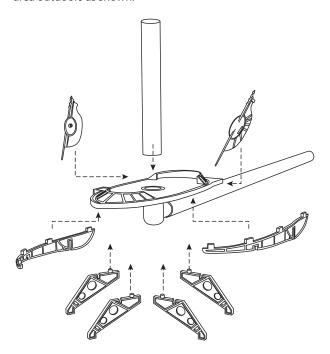

## **Set Up**

Assemble the Boba Fett Launch Lab in an open area outdoors as shown.

Attach Boba Fett's Jetpack as shown.