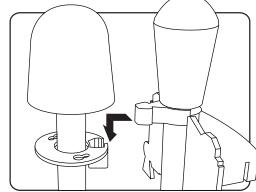

## **Set Up**

Assemble the Boba Fett Launch Lab in an open area outdoors as shown.

Attach Boba Fett's Jetpack as shown.