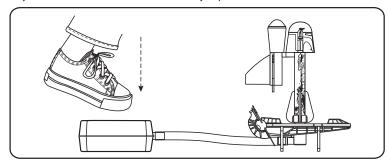

## **Set Up**

Assemble the Boba Fett Launch Lab in an open area outdoors as shown.

Attach Boba Fett's Jetpack as shown.

## **Operation**

Send Boba Fett and his rocket pack flying off of the Sand Skiff in four different launch modes! Record the results of each launch below.

Stay clear of the Sand Skiff Launch Pad and jump on the Launch Pad.