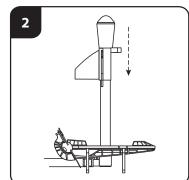

## **Set Up**

Assemble the Boba Fett Launch Lab in an open area outdoors as shown.

Attach Boba Fett's Jetpack as shown.