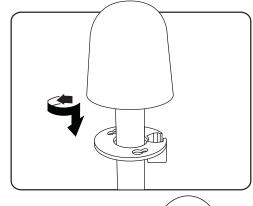

## **Set Up**

Assemble the Boba Fett Launch Lab in an open area outdoors as shown.

Attach Boba Fett's Jetpack as shown.