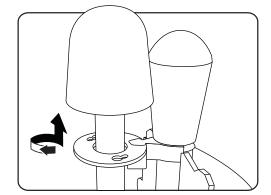

## **Set Up**

Assemble the Boba Fett Launch Lab in an open area outdoors as shown.

Attach Boba Fett's Jetpack as shown.